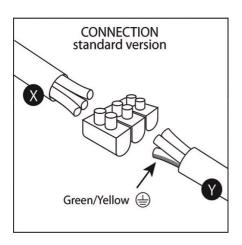

## SPACEWALKER FLOOR

Step 1: Place on each foot one rubber

Step 2 : Place slotted set screw into the footplate Step 3 : Insert lampholder with lamps into the body

and fix with 3 x screw M6x20

Step 4 : Place body cover on the body Step 5 : Place footplate on de body ( feet )

Step 6: Fix the footplate on de body (feet) with special

screws

Step 7: Place fluo pink cable into backpack body and on

the slotted set screw on footplate

## ATTENTION !!

DO NOT PLACE THE SPACEWALKER BODY ON HIS HEAD!!







3x21W / G5 3x39W / G5

















Dark nv Vliegplein 43, B-9991 Maldegem tel +32(0)50/71.81.40 fax +32(0)50/71.04.66 e-mail info@dark.be



## **ASSEMBLY DOCTOR**

## **Design by CONSTANTIN WORTMANN**

2



ATTENTION !!

DO NOT PLACE THE SPACEWALKER BODY ON HIS HEAD!!









www.dark.be

Dark nv Vliegplein 43, B-9991 Maldegem tel +32(0)50/71.81.40 fax +32(0)50/71.04.66 e-mail info@dark.be





3x21W / G5 3x39W / G5