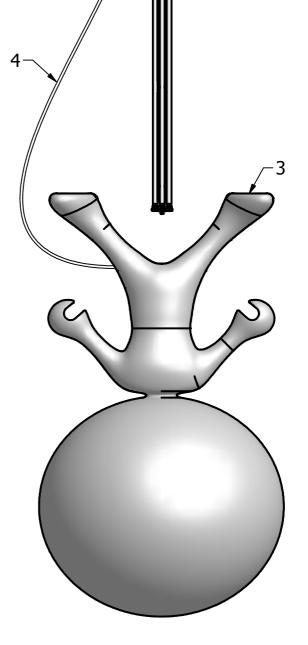

## SPACEWALKER FLOOR

Step 1: Place on each foot one rubber

Step 2 : Place slotted set screw into the footplate Step 3 : Insert lampholder with lamps into the body

and fix with 3 x screw M6x20

Step 4 : Place body cover on the body Step 5 : Place footplate on de body ( feet )

Step 6: Fix the footplate on de body (feet) with special

screws

Step 7: Place fluo pink cable into backpack body and on

the slotted set screw on footplate

## ATTENTION !!

DO NOT PLACE THE SPACEWALKER BODY ON HIS HEAD!!

3x21W / G5 3x39W / G5

Dark nv Vliegplein 43, B-9991 Maldegem tel +32(0)50/71.81.40 fax +32(0)50/71.04.66 e-mail info@dark.be