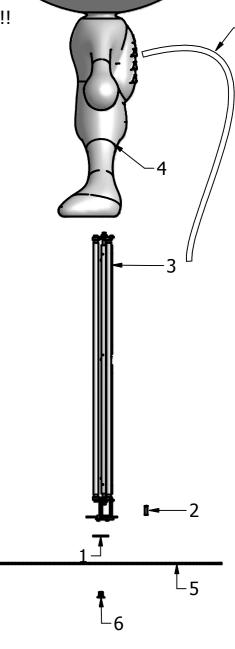

## SPACEWALKER FLOOR

Step 1: Place on each foot one rubber

Step 2 : Place slotted set screw into the footplate Step 3 : Insert lampholder with lamps into the body

and fix with 3 x screw M6x20

Step 4 : Place body cover on the body Step 5 : Place footplate on de body ( feet )

Step 6: Fix the footplate on de body (feet) with special

screws

Step 7: Place fluo pink cable into backpack body and on

the slotted set screw on footplate

## ATTENTION !!

DO NOT PLACE THE SPACEWALKER BODY ON HIS HEAD!!

3x21W / G5 3x39W / G5

Dark nv Vliegplein 43, B-9991 Maldegem tel +32(0)50/71.81.40 fax +32(0)50/71.04.66 e-mail info@dark.be

## **Design by CONSTANTIN WORTMANN**

2

ATTENTION !!

DO NOT PLACE THE SPACEWALKER BODY ON HIS HEAD!!

www.dark.be

Dark nv Vliegplein 43, B-9991 Maldegem tel +32(0)50/71.81.40 fax +32(0)50/71.04.66 e-mail info@dark.be