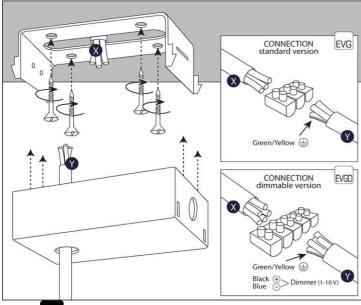

## SPACEWALKER FLOOR

Step 1: Place on each foot one rubber

Step 2 : Place slotted set screw into the footplate Step 3 : Insert lampholder with lamps into the body

and fix with 3 x screw M6x20

Step 4 : Place body cover on the body Step 5 : Place footplate on de body ( feet )

Step 6: Fix the footplate on de body (feet) with special

screws

Step 7: Place fluo pink cable into backpack body and on

the slotted set screw on footplate