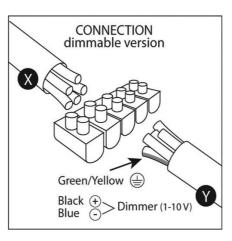

## SPACEWALKER FLOOR

Step 1: Place on each foot one rubber

Step 2 : Place slotted set screw into the footplate Step 3 : Insert lampholder with lamps into the body

and fix with 3 x screw M6x20

Step 4 : Place body cover on the body Step 5 : Place footplate on de body ( feet )

Step 6: Fix the footplate on de body (feet) with special

screws

Step 7: Place fluo pink cable into backpack body and on

the slotted set screw on footplate

## ATTENTION !!

DO NOT PLACE THE SPACEWALKER BODY ON HIS HEAD!!







3x21W / G5 3x39W / G5

















Dark nv Vliegplein 43, B-9991 Maldegem tel +32(0)50/71.81.40 fax +32(0)50/71.04.66 e-mail info@dark.be



## **ASSEMBLY DOCTOR**

## **Design by CONSTANTIN WORTMANN**

2



ATTENTION !!

DO NOT PLACE THE SPACEWALKER BODY ON HIS HEAD!!









www.dark.be

Dark nv Vliegplein 43, B-9991 Maldegem tel +32(0)50/71.81.40 fax +32(0)50/71.04.66 e-mail info@dark.be





3x21W / G5 3x39W / G5