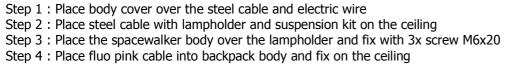

## SPACEWALKER FLOOR

Step 1: Place on each foot one rubber

Step 2 : Place slotted set screw into the footplate Step 3 : Insert lampholder with lamps into the body

and fix with 3 x screw M6x20

Step 4 : Place body cover on the body Step 5 : Place footplate on de body ( feet )

Step 6: Fix the footplate on de body (feet) with special

screws

Step 7: Place fluo pink cable into backpack body and on

the slotted set screw on footplate