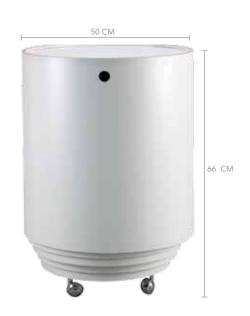

## **Product dimensions**

Outer container: Ø50xH55 cm (19.7x21.6")

Seat 1: Ø47xH42 cm (18.5x16.5") Seat 2: Ø44xH42 cm (17.3x16.5") Seat 3: Ø41xH42 cm (16.1x16.5") Seat 4: Ø38xH37 cm (15x14.5")