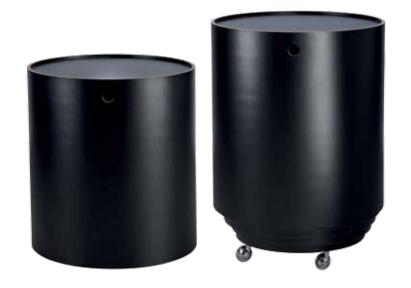

# Description

Five-part furniture in the shape of a cylinder (table, four seats including an element of casters, with loose cushions), the individual parts of which can be inserted into each other.

### Material

Moulded laminated wood. Chrome plated castors.

Colour I Option
Black or white

## **Product dimensions**

Outer container: Ø50xH55 cm (19.7x21.6")

Seat 1: Ø47xH42 cm (18.5x16.5") Seat 2: Ø44xH42 cm (17.3x16.5") Seat 3: Ø41xH42 cm (16.1x16.5") Seat 4: Ø38xH37 cm (15x14.5")