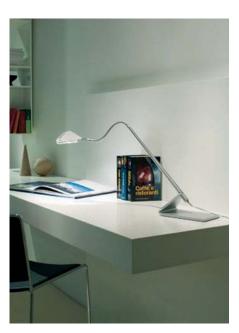

## design Alberto Meda / Paolo Rizzatto, 2005

| Туре:             | Table                                                                                                                                                                                                                                                                                                                                                                                                                             |     |
|-------------------|-----------------------------------------------------------------------------------------------------------------------------------------------------------------------------------------------------------------------------------------------------------------------------------------------------------------------------------------------------------------------------------------------------------------------------------|-----|
| Lamps:            | LED 5W warm white 3100°K                                                                                                                                                                                                                                                                                                                                                                                                          |     |
| Product use:      | Indoor                                                                                                                                                                                                                                                                                                                                                                                                                            |     |
| Materials:        | Stainless steel structure, lampshade in technical aluminium material and polyester.                                                                                                                                                                                                                                                                                                                                               |     |
| Colors:           | Structure in alu                                                                                                                                                                                                                                                                                                                                                                                                                  |     |
| Description:      | A new reading lamp with a lightweight frame that uses<br>the new LED Chip on Board technology. A series of multi<br>colour diodes (LEDS) produce an intense light source,<br>warm and pleasant with low energy consumption (only<br>5Watt). Mix provides an average duration of some 50,000<br>hours. When it is switched off, its profile is illuminated<br>with a blue light so that the lamp can be found even in the<br>dark. |     |
| Insulation class: | $\operatorname{F}$                                                                                                                                                                                                                                                                                                                                                                                                                | -   |
| Awards:           | Lights of the future, Light+Building/Frankfurt, 2006<br>Compasso d'Oro ADI 2008, prize                                                                                                                                                                                                                                                                                                                                            | D61 |
|                   |                                                                                                                                                                                                                                                                                                                                                                                                                                   | 201 |