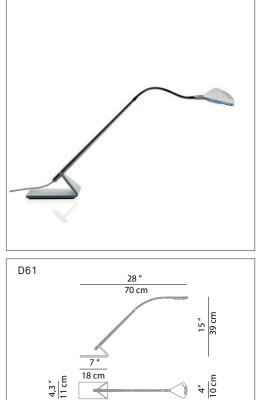

## design Alberto Meda / Paolo Rizzatto, 2005

| Туре:             | Table                                                                                                                                                                                                                                                                                                                                                                                                                             |     |
|-------------------|-----------------------------------------------------------------------------------------------------------------------------------------------------------------------------------------------------------------------------------------------------------------------------------------------------------------------------------------------------------------------------------------------------------------------------------|-----|
| Lamps:            | LED 5W warm white 3100°K                                                                                                                                                                                                                                                                                                                                                                                                          |     |
| Product use:      | Indoor                                                                                                                                                                                                                                                                                                                                                                                                                            |     |
| Materials:        | Stainless steel structure, lampshade in technical aluminium material and polyester.                                                                                                                                                                                                                                                                                                                                               |     |
| Colors:           | Structure in alu                                                                                                                                                                                                                                                                                                                                                                                                                  |     |
| Description:      | A new reading lamp with a lightweight frame that uses<br>the new LED Chip on Board technology. A series of multi<br>colour diodes (LEDS) produce an intense light source,<br>warm and pleasant with low energy consumption (only<br>5Watt). Mix provides an average duration of some 50,000<br>hours. When it is switched off, its profile is illuminated<br>with a blue light so that the lamp can be found even in the<br>dark. |     |
| Insulation class: | $\operatorname{F}$                                                                                                                                                                                                                                                                                                                                                                                                                | -   |
| Awards:           | Lights of the future, Light+Building/Frankfurt, 2006<br>Compasso d'Oro ADI 2008, prize                                                                                                                                                                                                                                                                                                                                            | D61 |
|                   |                                                                                                                                                                                                                                                                                                                                                                                                                                   | 201 |