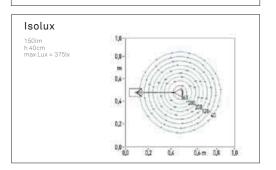

## design Alberto Meda / Paolo Rizzatto, 2005

| Туре:             | Table                                                                                                                                                                                                                                                                                                                                                                                                                             |     |
|-------------------|-----------------------------------------------------------------------------------------------------------------------------------------------------------------------------------------------------------------------------------------------------------------------------------------------------------------------------------------------------------------------------------------------------------------------------------|-----|
| Lamps:            | LED 5W warm white 3100°K                                                                                                                                                                                                                                                                                                                                                                                                          |     |
| Product use:      | Indoor                                                                                                                                                                                                                                                                                                                                                                                                                            |     |
| Materials:        | Stainless steel structure, lampshade in technical aluminium material and polyester.                                                                                                                                                                                                                                                                                                                                               |     |
| Colors:           | Structure in alu                                                                                                                                                                                                                                                                                                                                                                                                                  |     |
| Description:      | A new reading lamp with a lightweight frame that uses<br>the new LED Chip on Board technology. A series of multi<br>colour diodes (LEDS) produce an intense light source,<br>warm and pleasant with low energy consumption (only<br>5Watt). Mix provides an average duration of some 50,000<br>hours. When it is switched off, its profile is illuminated<br>with a blue light so that the lamp can be found even in the<br>dark. |     |
| Insulation class: | $\operatorname{F}$                                                                                                                                                                                                                                                                                                                                                                                                                | -   |
| Awards:           | Lights of the future, Light+Building/Frankfurt, 2006<br>Compasso d'Oro ADI 2008, prize                                                                                                                                                                                                                                                                                                                                            | D61 |
|                   |                                                                                                                                                                                                                                                                                                                                                                                                                                   | 201 |