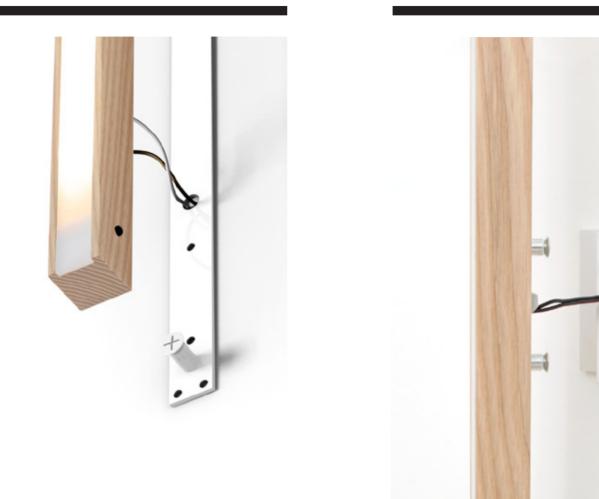

## FIX MODELS ASSEMBLY

Attach the steel holder to the wall or ceiling. Connect the power source cables to the lamp's connectors. Place and level the lamp on the steel holder and tighten screws.

Insert the lamp's attachment pegs into the holes in the corian holder. Tighten screws.