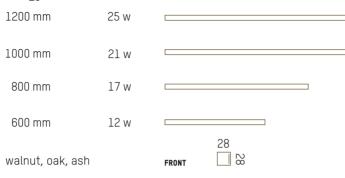

## LED<sub>28</sub> FIX

LED<sub>28</sub> provides sophisticated illumination for all kinds of spaces.

It is ideal for any interior where there is need for efficient lighting and classic minimalistic design.

Choose from three thin, versatile models with multiple size options. Available in walnut, oak and ash, perfected with an elegant organic oil wax finish.

The Fix model gives a forward-facing light and can be easily and subtly attached to a wall or ceiling. Available in four different lengths.

## LED 28 SIDE

walnut, oak, ash

28

LED<sub>28</sub> SIDE AND CENTER MODELS