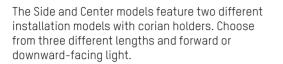

## LED 28 SIDE

walnut, oak, ash

28

LED<sub>28</sub> SIDE AND CENTER MODELS

Choose from three thin, versatile models with multiple size options. Available in walnut, oak and ash, perfected with an elegant organic oil wax finish.

The Fix model gives a forward-facing light and can be easily and subtly attached to a wall or ceiling. Available in four different lengths.