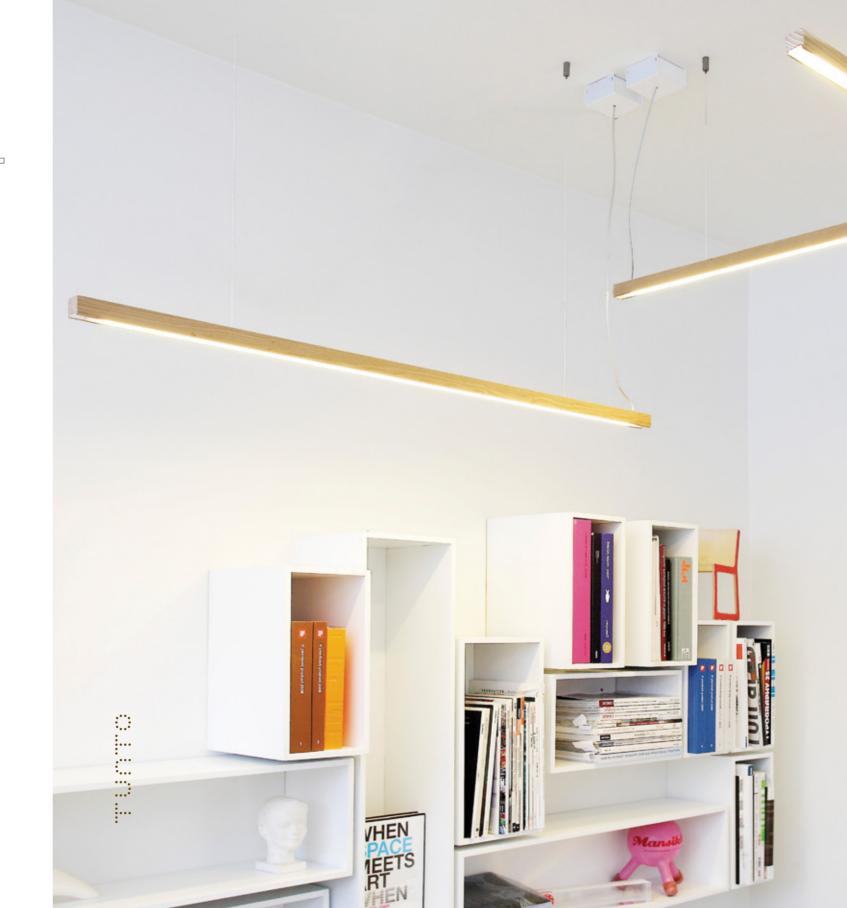

LED 28 FIX MODELS

The Pendant model offers three different lengths, providing plenty of variations for lighting different interiors.

Installation on the wall or to the ceiling. The holders fit into a regular 75 or 92 mm enclosure. If a deeper enclosure is used, the power supply can be fitted into the enclosure as well. Otherwise the power supply must be installed at a maximum of 3 m from the lamp into the wall, ceiling or to a specific location.