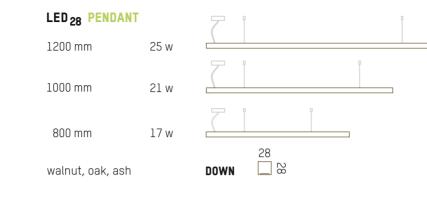

Choose from three thin, versatile models with multiple size options. Available in walnut, oak and ash, perfected with an elegant organic oil wax finish.

The Fix model gives a forward-facing light and can be easily and subtly attached to a wall or ceiling. Available in four different lengths.

LED 28 FIX MODELS

The Pendant model offers three different lengths, providing plenty of variations for lighting different interiors.

Installation on the wall or to the ceiling. The holders fit into a regular 75 or 92 mm enclosure. If a deeper enclosure is used, the power supply can be fitted into the enclosure as well. Otherwise the power supply must be installed at a maximum of 3 m from the lamp into the wall, ceiling or to a specific location.