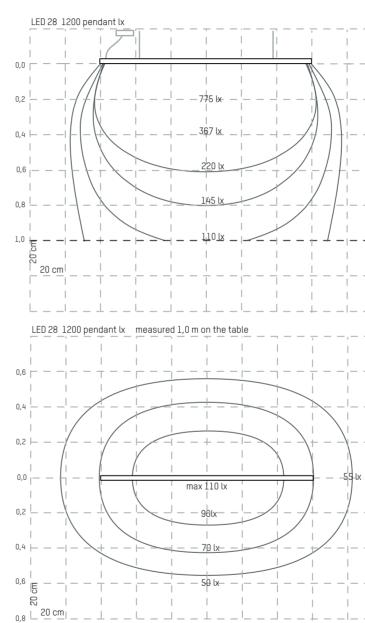

100 mm

100 mm

SIDE AND CENTER MODELS ASSEMBLY

| RATED POWER     | 12-36 W                                                                                                                                                                                                                  |
|-----------------|--------------------------------------------------------------------------------------------------------------------------------------------------------------------------------------------------------------------------|
| VOLTAGE         | 220 240 V 50/60 Hz                                                                                                                                                                                                       |
| OUTPUT          | 18-38 V 700 mA                                                                                                                                                                                                           |
| CORD LENGTH     | Standard 2 m, on request max. 3 m, transparent                                                                                                                                                                           |
| POWER SUPPLY    | Lightech, Trailing edge dimmable                                                                                                                                                                                         |
| POWER BOX       | White ceiling cup RAL 9016                                                                                                                                                                                               |
| KELVIN<br>Lumen | 3000 K<br>600 mm / 340 lm, 800 mm / 450 lm<br>1000 mm / 560 lm, 1200 mm / 670 lm                                                                                                                                         |
| PACKAGE SIZE    | 100 x 1150 x 1020-1620 mm                                                                                                                                                                                                |
| PACKAGE WEIGHT  | 1,3-2 kg                                                                                                                                                                                                                 |
| ASSEMBLY        | Easy, adjustable installation.<br>The plastic-covered wire is 1,5 mm thick with a<br>maximum length of 3 m.<br>The lamps can be serial connected, making it<br>possible to power several lamps with one<br>power supply. |