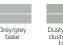

## STANDARD COLOURS & TEXTILES

|               | SHELL COLOUR |             |        |               |           |       |                      | KVADRAT UPHOLSTERY   |                      |                        |                       |
|---------------|--------------|-------------|--------|---------------|-----------|-------|----------------------|----------------------|----------------------|------------------------|-----------------------|
| Plastic shell | Grey         | Dusty green | Nature | Natural white | Dusty red | Black | Kvadrat<br>Remix 183 | Kvadrat<br>Remix 133 | Kvadrat<br>Remix 643 | Leather Silk<br>Cognac | Leather Silk<br>Black |
|               |              |             |        |               |           |       |                      |                      |                      |                        |                       |
| ↓ Tube base   | Grey         | Dusty green | Black  | White         | Dusty red | Black | Black                | Grey                 | Dusty red            | Black                  | Black                 |
| Sled base     | Grey         | Dusty green | Black  | White         | Dusty red | Black | Black                | Grey                 | Dusty red            | Black                  | Black                 |
|               | _            |             |        |               |           |       |                      | _                    |                      |                        |                       |
| Wood base     | Grey         | Dusty green |        | Oak           | Dusty red | Black | Black                | Grey                 | Dusty red            | Oak                    | Black                 |
| Swivel base   | Grey         | Dusty green | Black  | White         | Dusty red | Black | Black                | Grey                 | Dusty red            | Black                  | Black                 |