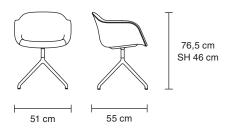

**ENVIRONMENT** 

Indoor

DIMENSIONS (CM)

Total height: 76,5 cm / Total width: 50 cm / Total depth: 49 cm Armrest height: 68 cm / Armrest depth: 27 cm Seat height: 46 cm / Seat depth: 40 cm / Seat width: 42 cm