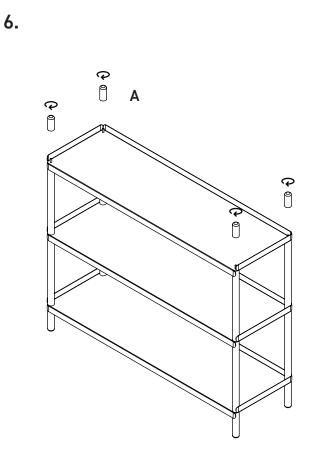

# Bolt Shelving - 1000 x 3 Shelves Lennart Ebert

Bolt by Lennart Ebert for Nine is a range of shelving units with a simple and utilitarian aesthetic. They are constructed from two simple elements – folded sheet steel shelves and oak uprights.

The shelves wrap around the upright to give the unit strength and stability, and the screw and thread embedded into the uprights allow simple, tool-free assembly.

Bolt is available in four sizes, ranging from low shelves for the hallway or televisions, to larger units that are suitable as sideboards or bookshelves.