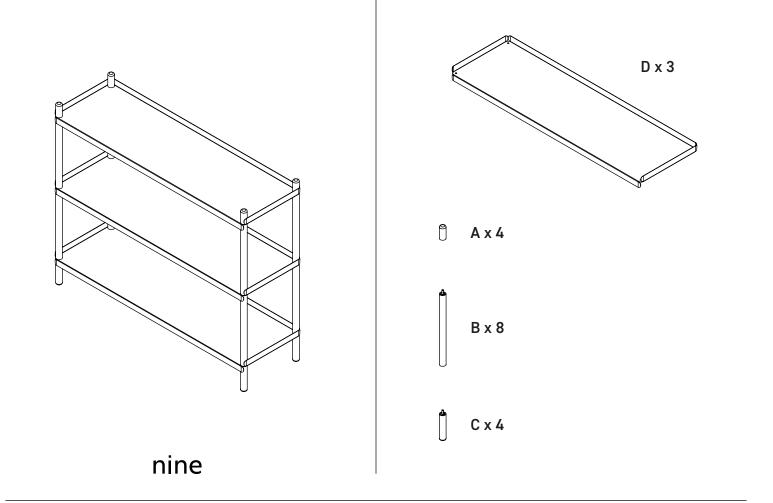

# Bolt Shelving - 1000 x 3 Shelves Lennart Ebert

Bolt by Lennart Ebert for Nine is a range of shelving units with a simple and utilitarian aesthetic. They are constructed from two simple elements – folded sheet steel shelves and oak uprights.

The shelves wrap around the upright to give the unit strength and stability, and the screw and thread embedded into the uprights allow simple, tool-free assembly.

Bolt is available in four sizes, ranging from low shelves for the hallway or televisions, to larger units that are suitable as sideboards or bookshelves.