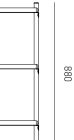

Shelves Lennart Ebert

Bolt by Lennart Ebert for Nine is a range of shelving units with a simple and utilitarian aesthetic. They are constructed from two simple elements – folded sheet steel shelves and oak uprights.

The shelves wrap around the upright to give the unit strength and stability, and the screw and thread embedded into the uprights allow simple, tool-free assembly.

Bolt is available in four sizes, ranging from low shelves for the hallway or televisions, to larger units that are suitable as sideboards or bookshelves.



Model Number - 199020 / 199021 / 199022

#### **Product Category**

Shelving

#### Environment

Indoor

#### Dimensions

H880mm x W1000mm x D300mm

#### **Packaging Dimensions**

H260mm x W1095mm x D395mm

#### Weight

Product - 14.7kg Packaging - 21.0kg









## **Bolt** Shelving - 1000 x 3 Shelves Lennart Ebert

### Materials

Oak and Steel

### Finishes





Natural Oak White RAL 9003

Natural Oak Grey RAL 7047



Stained Oak Anthracite RAL 7016

## Sustainability

**Nine** makes products that are designed to use and enjoy for many years. Wherever we can, we use recycled and recyclable materials, eliminate new and single use plastics and reduce shipping volume.







3.











7.



5.