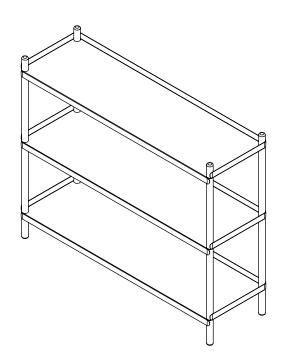

# Bolt Shelving - 1000 x 3 Shelves Lennart Ebert

Bolt by Lennart Ebert for Nine is a range of shelving units with a simple and utilitarian aesthetic. They are constructed from two simple elements – folded sheet steel shelves and oak uprights.

The shelves wrap around the upright to give the unit strength and stability, and the screw and thread embedded into the uprights allow simple, tool-free assembly.

Bolt is available in four sizes, ranging from low shelves for the hallway or televisions, to larger units that are suitable as sideboards or bookshelves.