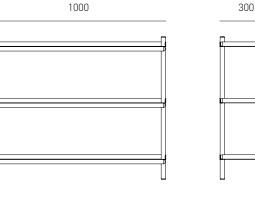

x 3 Shelves Lennart Ebert

Bolt by Lennart Ebert for Nine is a range of shelving units with a simple and utilitarian aesthetic. They are constructed from two simple elements – folded sheet steel shelves and oak uprights.

The shelves wrap around the upright to give the unit strength and stability, and the screw and thread embedded into the uprights allow simple, tool-free assembly.

Bolt is available in four sizes, ranging from low shelves for the hallway or televisions, to larger units that are suitable as sideboards or bookshelves.



Model Number - 199020 / 199021 / 199022

#### **Product Category**

Shelving

#### Environment

Indoor

#### Dimensions

H880mm x W1000mm x D300mm

#### **Packaging Dimensions**

H260mm x W1095mm x D395mm

#### Weight

Product - 14.7kg Packaging - 21.0kg









## **Bolt** Shelving - 1000 x 3 Shelves Lennart Ebert

### Materials

Oak and Steel

### Finishes





Natural Oak White RAL 9003

Natural Oak Grey RAL 7047



Stained Oak Anthracite RAL 7016

## Sustainability

**Nine** makes products that are designed to use and enjoy for many years. Wherever we can, we use recycled and recyclable materials, eliminate new and single use plastics and reduce shipping volume.







3.











7.



5.