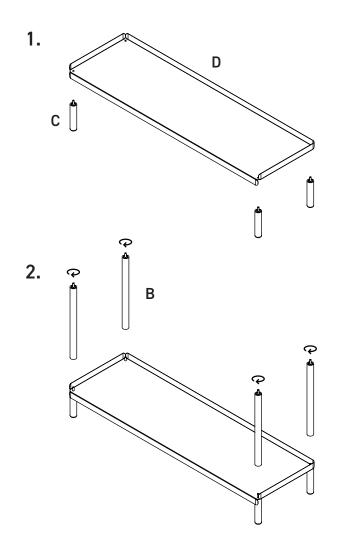

The shelves wrap around the upright to give the unit strength and stability, and the screw and thread embedded into the uprights allow simple, tool-free assembly.

Bolt is available in four sizes, ranging from low shelves for the hallway or televisions, to larger units that are suitable as sideboards or bookshelves.

3.

7.

5.