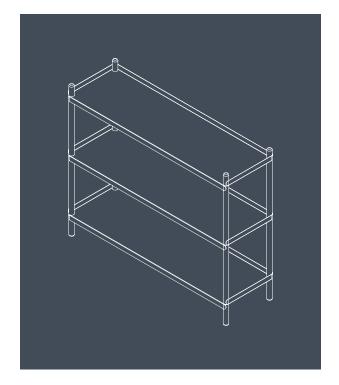

# Bolt Shelving - 1000 x 3 Shelves Lennart Ebert

Bolt by Lennart Ebert for Nine is a range of shelving units with a simple and utilitarian aesthetic. They are constructed from two simple elements – folded sheet steel shelves and oak uprights.

The shelves wrap around the upright to give the unit strength and stability, and the screw and thread embedded into the uprights allow simple, tool-free assembly.

Bolt is available in four sizes, ranging from low shelves for the hallway or televisions, to larger units that are suitable as sideboards or bookshelves.

#### Dimensions

H880mm x W1000mm x D300mm