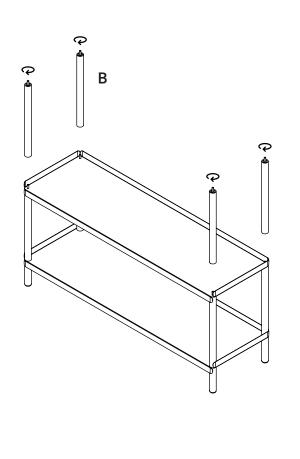

The shelves wrap around the upright to give the unit strength and stability, and the screw and thread embedded into the uprights allow simple, tool-free assembly.

Bolt is available in four sizes, ranging from low shelves for the hallway or televisions, to larger units that are suitable as sideboards or bookshelves.