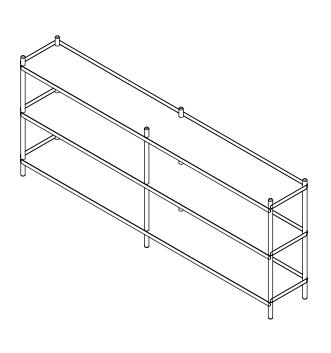

# **Bolt** Shelving - 2000 x 3 Shelves

## Lennart Ebert

**Bolt** by Lennart Ebert for **Nine** is a range of shelving units with a simple and utilitarian aesthetic. They are constructed from two simple elements – folded sheet steel shelves and oak uprights.

The shelves wrap around the upright to give the unit strength and stability, and the screw and thread embedded into the uprights allow simple, tool-free assembly.

**Bolt** is available in four sizes, ranging from low shelves for the hallway or televisions, to larger units that are suitable as sideboards or bookshelves.

#### **Dimensions**

H880mm x W2000mm x D300mm