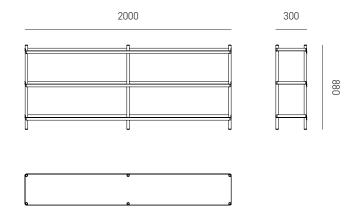

#### **Dimensions**

H880mm x W2000mm x D300mm

#### **Packaging Dimensions**

H260mm x W2095mm x D395mm