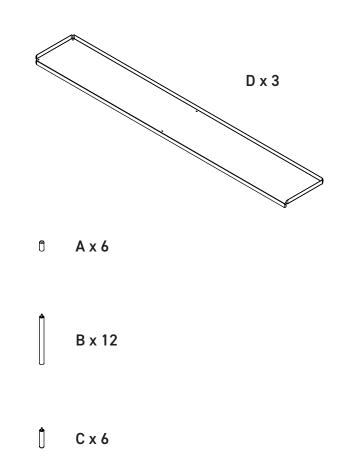

The shelves wrap around the upright to give the unit strength and stability, and the screw and thread embedded into the uprights allow simple, tool-free assembly.

**Bolt** is available in four sizes, ranging from low shelves for the hallway or televisions, to larger units that are suitable as sideboards or bookshelves.