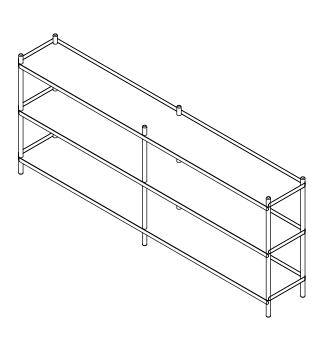

## Lennart Ebert

**Bolt** by Lennart Ebert for **Nine** is a range of shelving units with a simple and utilitarian aesthetic. They are constructed from two simple elements – folded sheet steel shelves and oak uprights.

The shelves wrap around the upright to give the unit strength and stability, and the screw and thread embedded into the uprights allow simple, tool-free assembly.

**Bolt** is available in four sizes, ranging from low shelves for the hallway or televisions, to larger units that are suitable as sideboards or bookshelves.

#### **Dimensions**

H880mm x W2000mm x D300mm