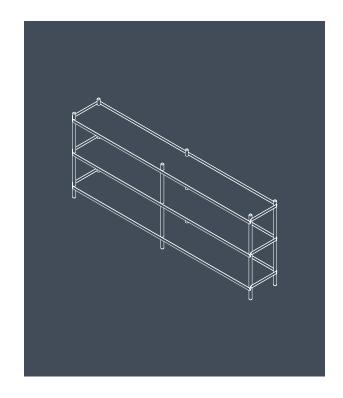

# **Bolt** Shelving - 2000 x 3 Shelves

## Lennart Ebert

**Bolt** by Lennart Ebert for **Nine** is a range of shelving units with a simple and utilitarian aesthetic. They are constructed from two simple elements – folded sheet steel shelves and oak uprights.

The shelves wrap around the upright to give the unit strength and stability, and the screw and thread embedded into the uprights allow simple, tool-free assembly.

**Bolt** is available in four sizes, ranging from low shelves for the hallway or televisions, to larger units that are suitable as sideboards or bookshelves.