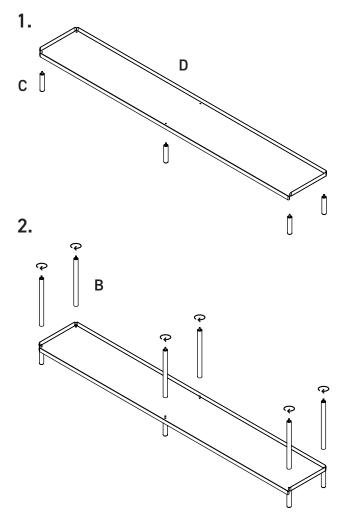

The shelves wrap around the upright to give the unit strength and stability, and the screw and thread embedded into the uprights allow simple, tool-free assembly.

**Bolt** is available in four sizes, ranging from low shelves for the hallway or televisions, to larger units that are suitable as sideboards or bookshelves.